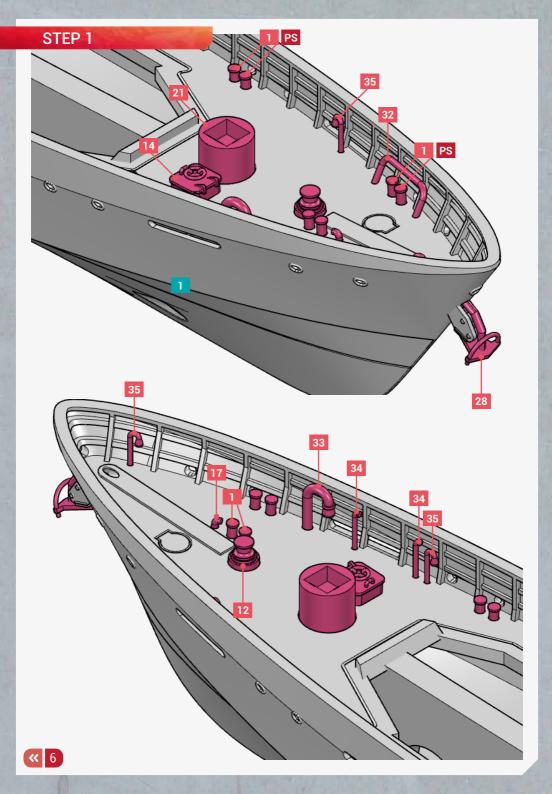

The Sentinel-class cutters measure 154 feet long (46.8 m) with a beam of 26.6 feet (8.1 m) and a draft of 9.5 feet (2.9 m), displacing 359 tons. The cutters are armed with a Mk 38 Mod 2 25mm automatic gun and four .50 caliber Browning machine guns. The vessels also carry an Over the Horizon interceptor boat. The cutters have a top speed of 28 knots with an endurance of 5 days and a complement of 4 officers and 20 crew.