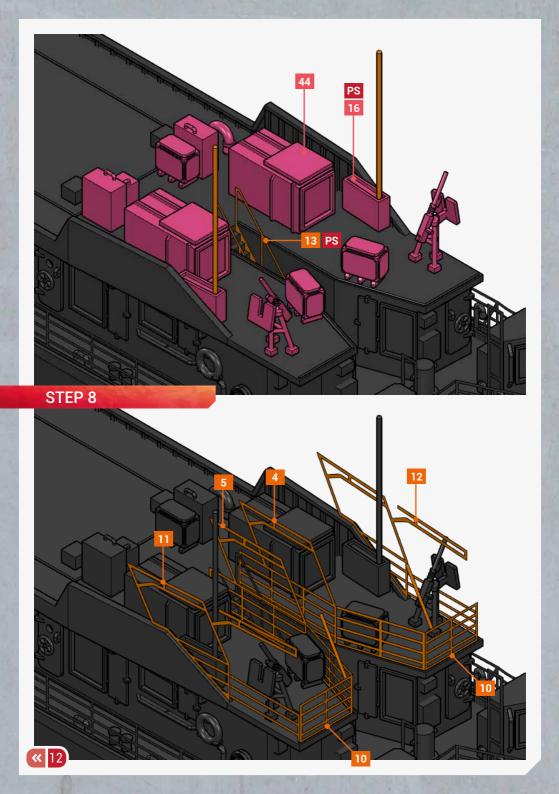

|
| 110 110 110 110 110 110 110 110 110 110                          |
| 111 111 111 🚩 ចី ចី ចី 🔅                                         |
| 111 111 111 0 0 0 0 0 0 0 0 0 0 0 0 0 0                          |
| 113 113 113                                                      |
| 114 114 114<br>115 115 115 ග්ග්ග්                                |
| 115 115 115 🚺 ທ່ ທ່ ທ່                                           |
| 116 116 116 <b>O</b> 🗆 🗆 🚽                                       |
| 1 2 3 4 5 6 7 8 9 0                                              |
| 1234567890                                                       |
| 1 2 3 4 5 6 7 8 9 0                                              |



## PARTS





BAR B









7 »

49











STEP 9