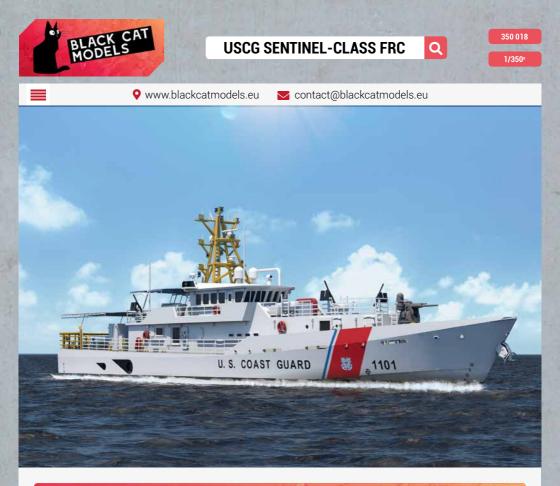

## US COAST GUARD SENTINEL-CLASS FAST RESPONSE CUTTERS (FRC)

The US Coast Guard Sentinel-class Fast Response Cutters (FRC) are replacing the aging 110-foot Island Class patrol boats. The FRCs are capable of deploying independently to conduct a variety of missions. A total of 65 vessels are planned with 54 in service at this time. All Sentinel-class cutters are named after enlisted service men and women in Coast Guard, or one of its precursor services, who were recognized for their heroism.

The Sentinel-class cutters measure 154 feet long (46.8 m) with a beam of 26.6 feet (8.1 m) and a draft of 9.5 feet (2.9 m), displacing 359 tons. The cutters are armed with a Mk 38 Mod 2 25mm automatic gun and four .50 caliber Browning machine guns. The vessels also carry an Over the Horizon interceptor boat. The cutters have a top speed of 28 knots with an endurance of 5 days and a complement of 4 officers and 20 crew.