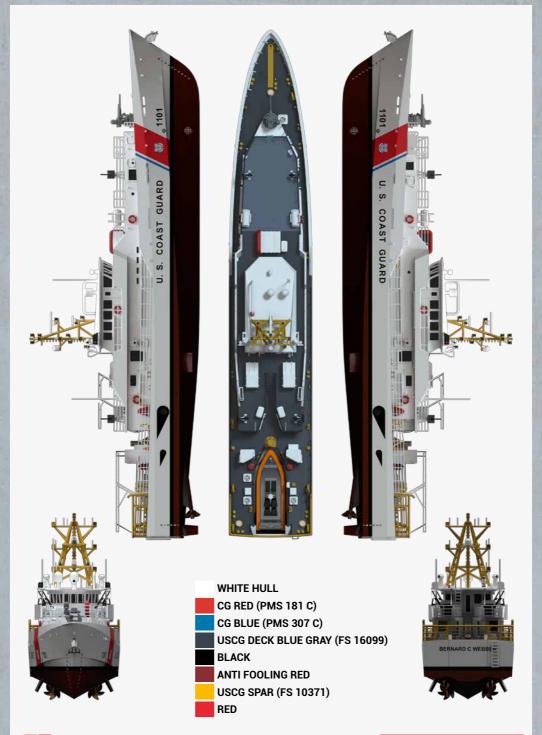

## US COAST GUARD SENTINEL-CLASS FAST RESPONSE CUTTERS (FRC)

The US Coast Guard Sentinel-class Fast Response Cutters (FRC) are replacing the aging 110-foot Island Class patrol boats. The FRCs are capable of deploying independently to conduct a variety of missions. A total of 65 vessels are planned with 54 in service at this time. All Sentinel-class cutters are named after enlisted service men and women in Coast Guard, or one of its precursor services, who were recognized for their heroism.

The Sentinel-class cutters measure 154 feet long (46.8 m) with a beam of 26.6 feet (8.1 m) and a draft of 9.5 feet (2.9 m), displacing 359 tons. The cutters are armed with a Mk 38 Mod 2 25mm automatic gun and four .50 caliber Browning machine guns. The vessels also carry an Over the Horizon interceptor boat. The cutters have a top speed of 28 knots with an endurance of 5 days and a complement of 4 officers and 20 crew.