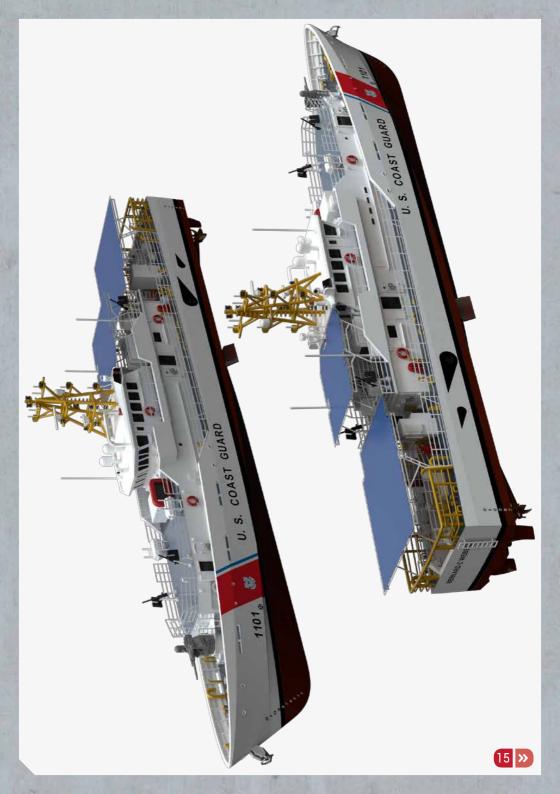

## US COAST GUARD SENTINEL-CLASS FAST RESPONSE CUTTERS (FRC)

The US Coast Guard Sentinel-class Fast Response Cutters (FRC) are replacing the aging 110-foot Island Class patrol boats. The FRCs are capable of deploying independently to conduct a variety of missions. A total of 65 vessels are planned with 54 in service at this time. All Sentinel-class cutters are named after enlisted service men and women in Coast Guard, or one of its precursor services, who were recognized for their heroism.

The Sentinel-class cutters measure 154 feet long (46.8 m) with a beam of 26.6 feet (8.1 m) and a draft of 9.5 feet (2.9 m), displacing 359 tons. The cutters are armed with a Mk 38 Mod 2 25mm automatic gun and four .50 caliber Browning machine guns. The vessels also carry an Over the Horizon interceptor boat. The cutters have a top speed of 28 knots with an endurance of 5 days and a complement of 4 officers and 20 crew.