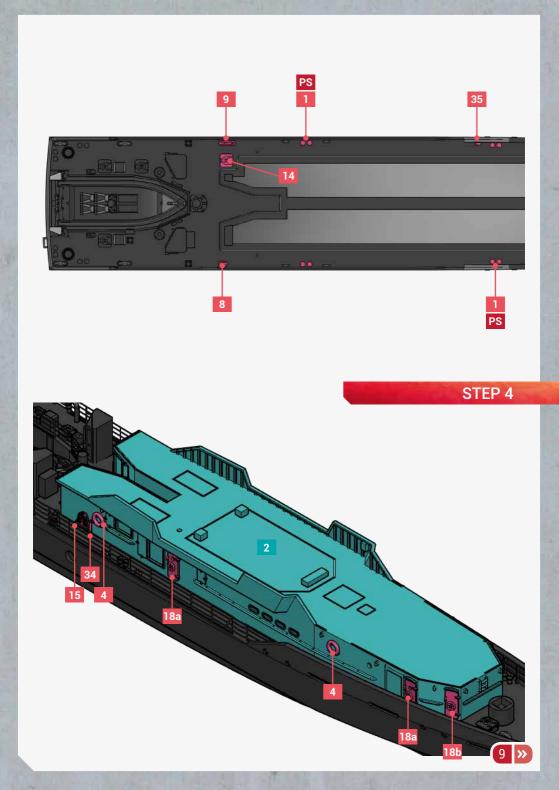

The Sentinel-class cutters measure 154 feet long (46.8 m) with a beam of 26.6 feet (8.1 m) and a draft of 9.5 feet (2.9 m), displacing 359 tons. The cutters are armed with a Mk 38 Mod 2 25mm automatic gun and four .50 caliber Browning machine guns. The vessels also carry an Over the Horizon interceptor boat. The cutters have a top speed of 28 knots with an endurance of 5 days and a complement of 4 officers and 20 crew.