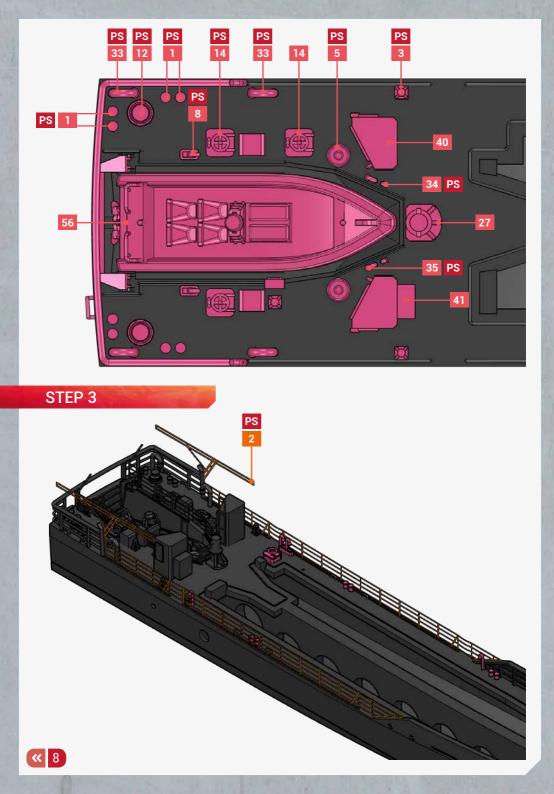

The Sentinel-class cutters measure 154 feet long (46.8 m) with a beam of 26.6 feet (8.1 m) and a draft of 9.5 feet (2.9 m), displacing 359 tons. The cutters are armed with a Mk 38 Mod 2 25mm automatic gun and four .50 caliber Browning machine guns. The vessels also carry an Over the Horizon interceptor boat. The cutters have a top speed of 28 knots with an endurance of 5 days and a complement of 4 officers and 20 crew.