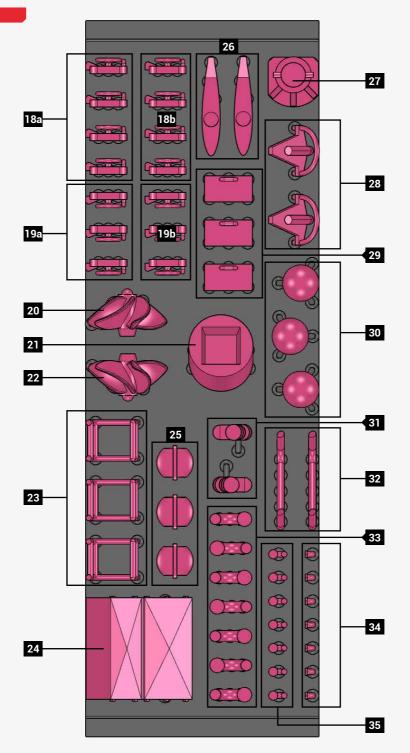

| XX                                                                         | RESIN PARTS     | !  | ASSEMBLY WARNING |  |
|----------------------------------------------------------------------------|-----------------|----|------------------|--|
| XX                                                                         | 3D PARTS        | PS | PORT & STARBOARD |  |
| XX                                                                         | PHOTOETCH PARTS | Р  | PORT SIDE        |  |
| XX                                                                         | BRASS PARTS     | S  | STARBOARD SIDE   |  |
| XX                                                                         | DECALS PARTS    | X  | INFORMATIONS     |  |
| SOME PHOTOETCH AND 3D PARTS ARE PROVIDED IN EXTRA NUMBERS.                 |                 |    |                  |  |
| IMPORTANT ! PLEASE FULLY READ THE INSTRUCTIONS BEFORE STARTING THE BUILD ! |                 |    |                  |  |