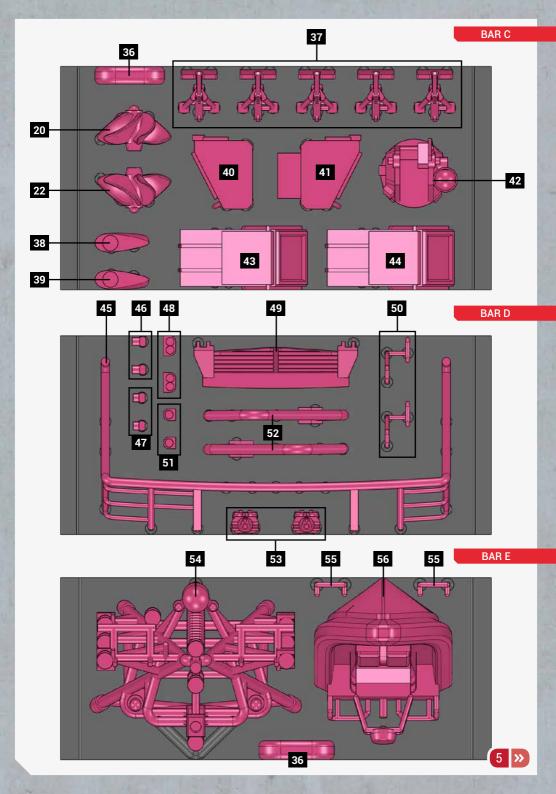

| XX                                                                         | RESIN PARTS     | !  | ASSEMBLY WARNING |  |
|----------------------------------------------------------------------------|-----------------|----|------------------|--|
| XX                                                                         | 3D PARTS        | PS | PORT & STARBOARD |  |
| XX                                                                         | PHOTOETCH PARTS | Р  | PORT SIDE        |  |
| XX                                                                         | BRASS PARTS     | S  | STARBOARD SIDE   |  |
| XX                                                                         | DECALS PARTS    | X  | INFORMATIONS     |  |
| SOME PHOTOETCH AND 3D PARTS ARE PROVIDED IN EXTRA NUMBERS.                 |                 |    |                  |  |
| IMPORTANT ! PLEASE FULLY READ THE INSTRUCTIONS BEFORE STARTING THE BUILD ! |                 |    |                  |  |