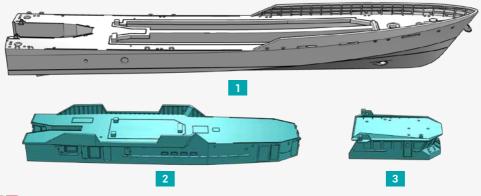

EN MOORE WARREN DEYAMPERT |
|                                                                  |
| 110 110 110 110 110 110 110 110 110 110                          |
| 111 111 111 🚩 ចី ចី ចី 🔅                                         |
| 111 111 111 0 0 0 0 0 0 0 0 0 0 0 0 0 0                          |
| 113 113 113                                                      |
| 114 114 114<br>115 115 115 ග්ග්ග්                                |
| 115 115 115 🚺 ທ່ ທ່ ທ່                                           |
| 116 116 116 <b>O</b> 🗆 🗆 🚽                                       |
| 1 2 3 4 5 6 7 8 9 0                                              |
| 1234567890                                                       |
| 1 2 3 4 5 6 7 8 9 0                                              |



## PARTS





BAR B









7 »

49











STEP 9