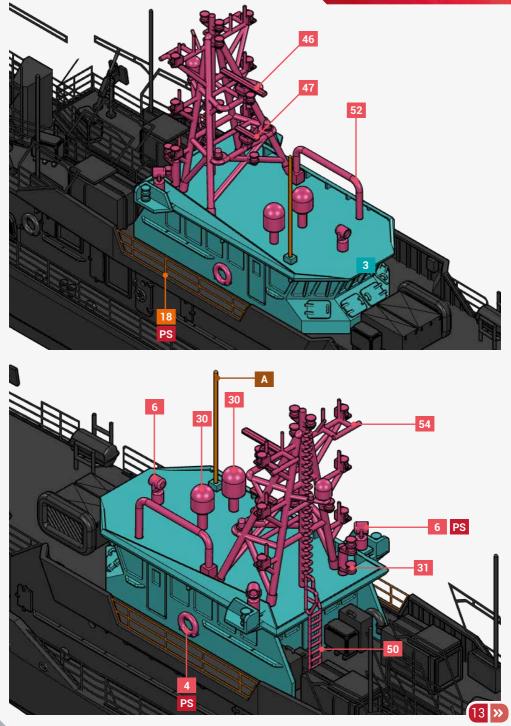

|
| 110 110 110 110 110 110 110 110 110 110                          |
| 111 111 111 🚩 ចី ចី ចី 🔅                                         |
| 111 111 111 0 0 0 0 0 0 0 0 0 0 0 0 0 0                          |
| 113 113 113                                                      |
| 114 114 114<br>115 115 115 ග්ග්ග්                                |
| 115 115 115 🚺 ທ່ ທ່ ທ່                                           |
| 116 116 116 <b>O</b> 🗆 🗆 🚽                                       |
| 1 2 3 4 5 6 7 8 9 0                                              |
| 1234567890                                                       |
| 1 2 3 4 5 6 7 8 9 0                                              |



## PARTS





BAR B









7 »

49











STEP 9