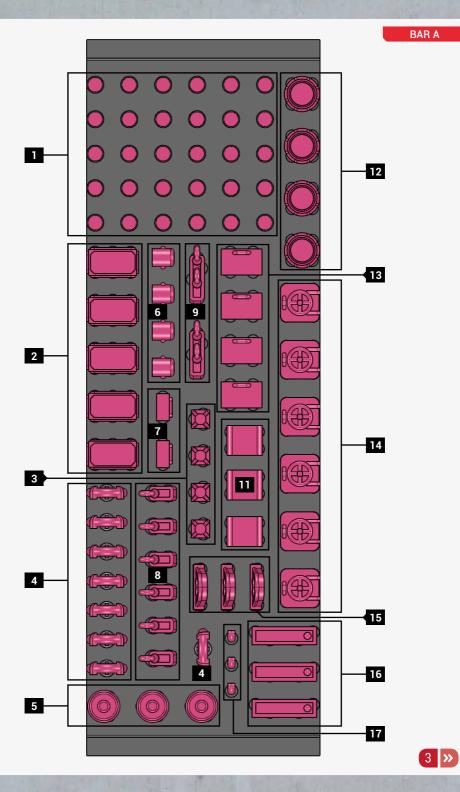

MOORE WARREN DEYAMPERT |
|                                                                  |
| 110 110 110 110 110 110 110 110 110 110                          |
| 111 111 111 🚩 ចី ចី ចី 🔅                                         |
| 111 111 111 0 0 0 0 0 0 0 0 0 0 0 0 0 0                          |
| 113 113 113                                                      |
| 114 114 114<br>115 115 115 ග්ග්ග්                                |
| 115 115 115 🚺 ທ່ ທ່ ທ່                                           |
| 116 116 116 <b>O</b> 🗆 🗆 🚽                                       |
| 1 2 3 4 5 6 7 8 9 0                                              |
| 1234567890                                                       |
| 1 2 3 4 5 6 7 8 9 0                                              |



## PARTS





BAR B









7 »

49











STEP 9