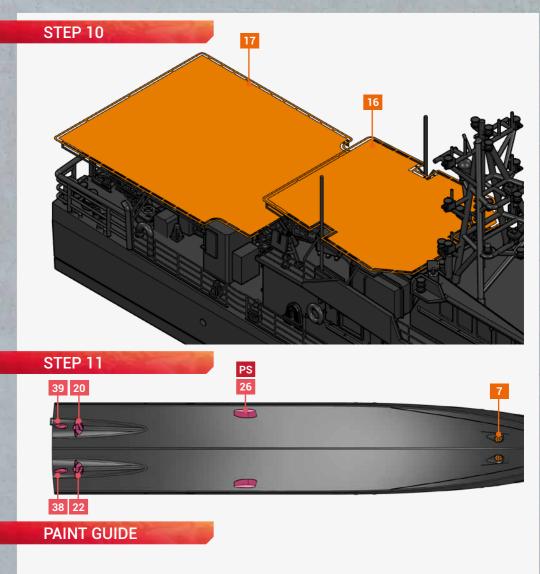

|
| 110 110 110 110 110 110 110 110 110 110                          |
| 111 111 111 🚩 ចី ចី ចី 🔅                                         |
| 111 111 111 0 0 0 0 0 0 0 0 0 0 0 0 0 0                          |
| 113 113 113                                                      |
| 114 114 114<br>115 115 115 ග්ග්ග්                                |
| 115 115 115 🚺 ທ່ ທ່ ທ່                                           |
| 116 116 116 <b>O</b> 🗆 🗆 🚽                                       |
| 1 2 3 4 5 6 7 8 9 0                                              |
| 1234567890                                                       |
| 1 2 3 4 5 6 7 8 9 0                                              |



## PARTS





BAR B









7 »

49











STEP 9