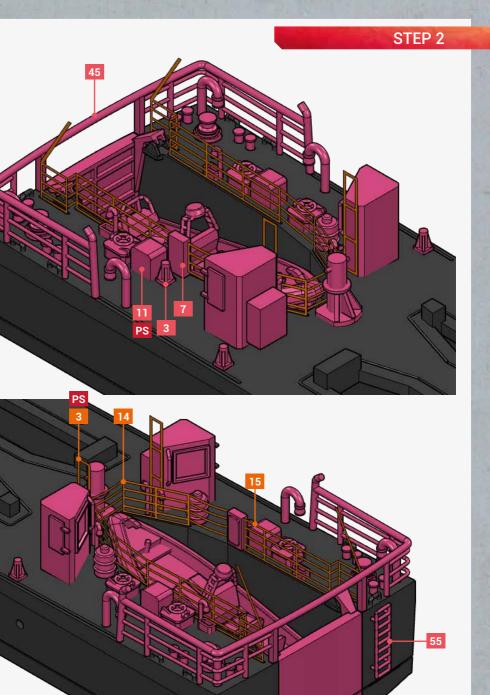

The Sentinel-class cutters measure 154 feet long (46.8 m) with a beam of 26.6 feet (8.1 m) and a draft of 9.5 feet (2.9 m), displacing 359 tons. The cutters are armed with a Mk 38 Mod 2 25mm automatic gun and four .50 caliber Browning machine guns. The vessels also carry an Over the Horizon interceptor boat. The cutters have a top speed of 28 knots with an endurance of 5 days and a complement of 4 officers and 20 crew.