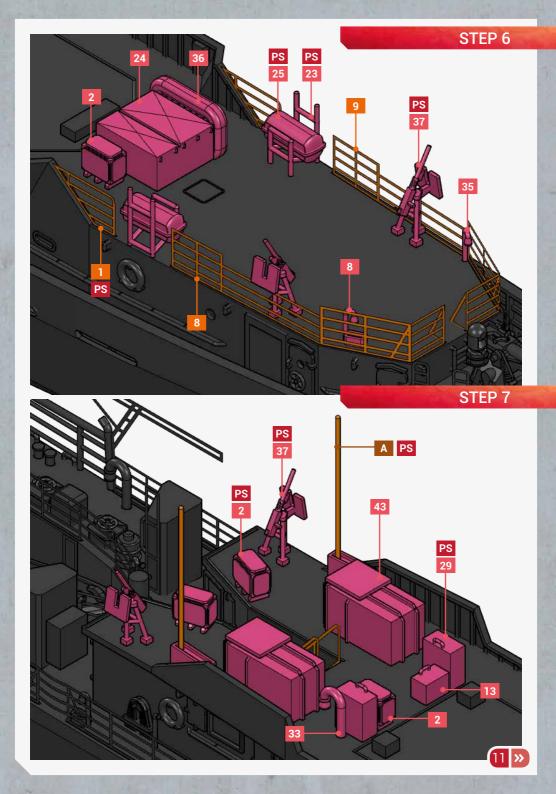

The Sentinel-class cutters measure 154 feet long (46.8 m) with a beam of 26.6 feet (8.1 m) and a draft of 9.5 feet (2.9 m), displacing 359 tons. The cutters are armed with a Mk 38 Mod 2 25mm automatic gun and four .50 caliber Browning machine guns. The vessels also carry an Over the Horizon interceptor boat. The cutters have a top speed of 28 knots with an endurance of 5 days and a complement of 4 officers and 20 crew.