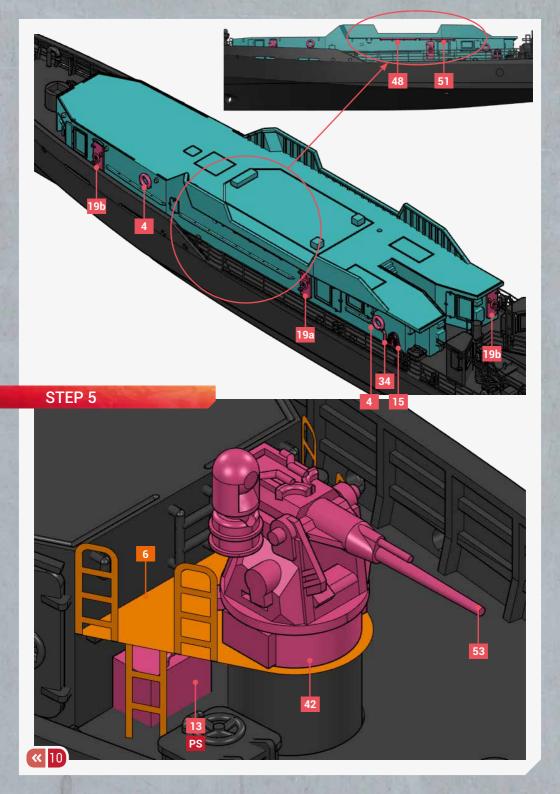

The Sentinel-class cutters measure 154 feet long (46.8 m) with a beam of 26.6 feet (8.1 m) and a draft of 9.5 feet (2.9 m), displacing 359 tons. The cutters are armed with a Mk 38 Mod 2 25mm automatic gun and four .50 caliber Browning machine guns. The vessels also carry an Over the Horizon interceptor boat. The cutters have a top speed of 28 knots with an endurance of 5 days and a complement of 4 officers and 20 crew.