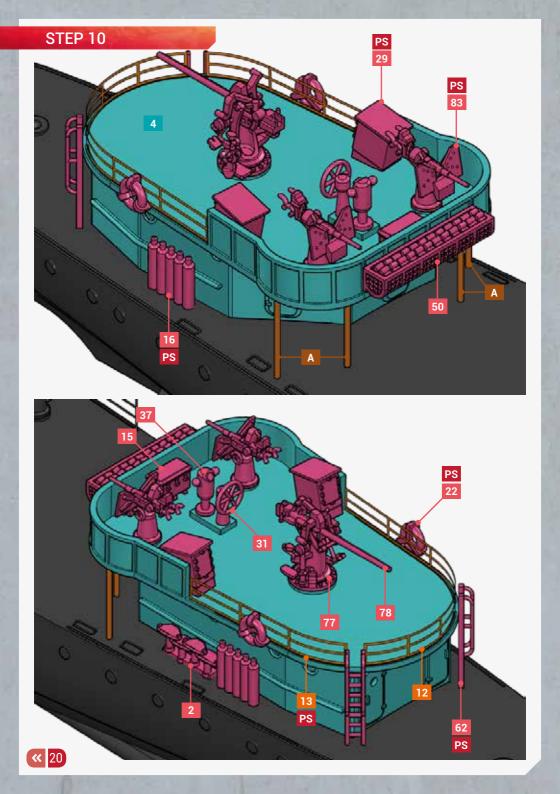

S

Ø=0.3мм L=6.5мм

Ø=0.3мм L=9мм

Ø=0.3мм L=12мм

Ø=0.3мм L=20мм

Ø=1мм L=50мм

Ø=0.6мм L=36мм

A x5

**x1** 

**x1** 

В

C x1

D

E

F x1

| <u>ال</u>      |   |   |     | × | ŝ  |
|----------------|---|---|-----|---|----|
| 2 (            |   | ĥ | i F | X |    |
| ₽(             |   |   |     |   |    |
| <b>≥</b> (     |   |   |     | μ | 1  |
| 0020- WARD APD |   |   |     |   | -4 |
| 16 <b>→</b>    | Ħ | ¥ |     |   |    |
|                |   |   |     |   |    |
| ┋╫┠            |   |   |     |   |    |
| È              |   |   |     |   |    |
| Щ.             |   |   |     |   |    |
|                |   |   |     |   |    |
| -              |   |   |     |   | 1  |

## PARTS





BAR B





BAR C

BAR D





BAR E

BAR F



66











**«** 10













































© 2024 Black Cat Models