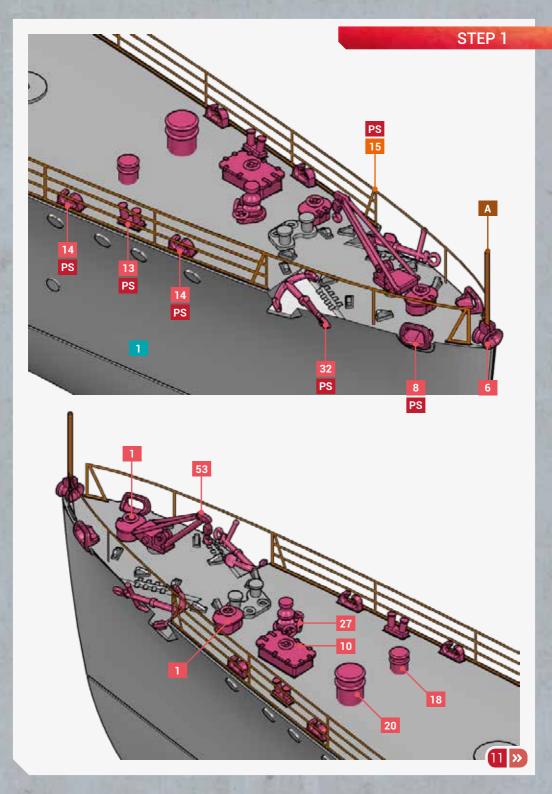

|   | - |   | - | - |

BRASS

Ø=0.3мм L=6.5мм

Ø=0.3мм L=9мм

Ø=0.3мм L=12мм

Ø=0.3мм L=20мм

Ø=1мм L=50мм

Ø=0.6мм L=36мм

A x5

**x1** 

**x1** 

В

C x1

D

E

F x1

| <u>ال</u>      |   |   |     | × | ŝ  |
|----------------|---|---|-----|---|----|
| 2 (            |   | ĥ | i F | X |    |
| ₽(             |   |   |     |   |    |
| <b>≥</b> (     |   |   |     | μ | 1  |
| 0020- WARD APD |   |   |     |   | -4 |
| 16 <b>→</b>    | Ħ | ¥ |     |   |    |
|                |   |   |     |   |    |
| ┋╫┠            |   |   |     |   |    |
| È              |   |   |     |   |    |
| Щ.             |   |   |     |   |    |
|                |   |   |     |   |    |
| -              |   |   |     |   | 1  |

## PARTS





BAR B





BAR C

BAR D





BAR E

BAR F



66











**«** 10













































© 2024 Black Cat Models