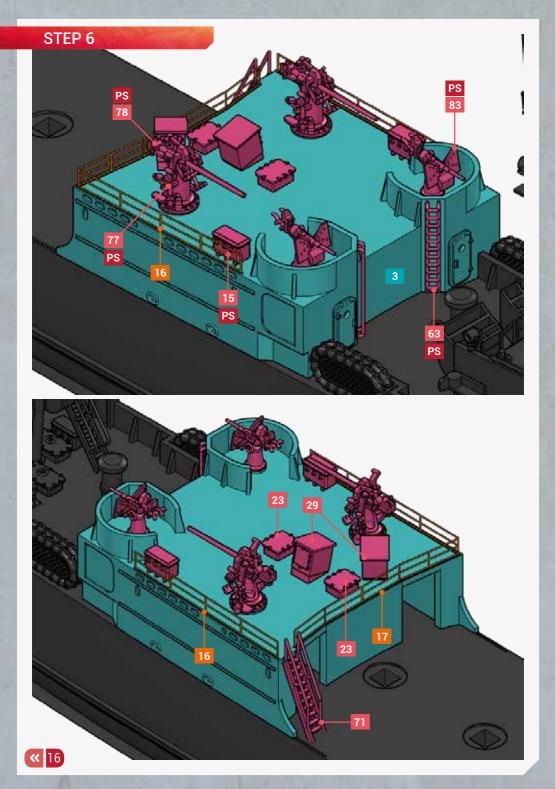

| XX                                                                    | RESIN PARTS     | !  | ASSEMBLY WARNING |  |  |  |  |  |
|-----------------------------------------------------------------------|-----------------|----|------------------|--|--|--|--|--|
| XX                                                                    | 3D PARTS        | PS | PORT & STARBOARD |  |  |  |  |  |
| ХХ                                                                    | PHOTOETCH PARTS | Р  | PORT SIDE        |  |  |  |  |  |
| XX                                                                    | BRASS PARTS     | S  | STARBOARD SIDE   |  |  |  |  |  |
| XX                                                                    | DECALS PARTS    | X  | INFORMATIONS     |  |  |  |  |  |
| SOME PHOTOETCH AND 3D PARTS ARE PROVIDED IN EXTRA NUMBERS.            |                 |    |                  |  |  |  |  |  |
| MPORTANT ! PLEASE FULLY READ THE INSTRUCTIONS BEFORE STARTING THE BUI |                 |    |                  |  |  |  |  |  |