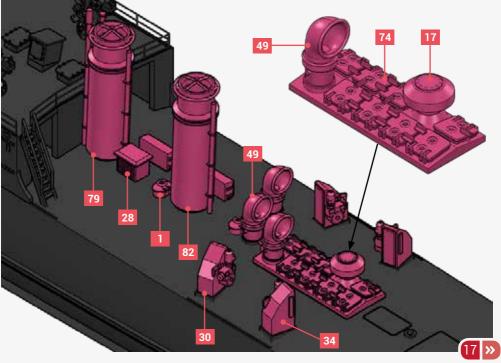

| XX                                                                    | RESIN PARTS     | !  | ASSEMBLY WARNING |  |  |  |  |  |
|-----------------------------------------------------------------------|-----------------|----|------------------|--|--|--|--|--|
| XX                                                                    | 3D PARTS        | PS | PORT & STARBOARD |  |  |  |  |  |
| ХХ                                                                    | PHOTOETCH PARTS | Р  | PORT SIDE        |  |  |  |  |  |
| XX                                                                    | BRASS PARTS     | S  | STARBOARD SIDE   |  |  |  |  |  |
| XX                                                                    | DECALS PARTS    | X  | INFORMATIONS     |  |  |  |  |  |
| SOME PHOTOETCH AND 3D PARTS ARE PROVIDED IN EXTRA NUMBERS.            |                 |    |                  |  |  |  |  |  |
| MPORTANT ! PLEASE FULLY READ THE INSTRUCTIONS BEFORE STARTING THE BUI |                 |    |                  |  |  |  |  |  |