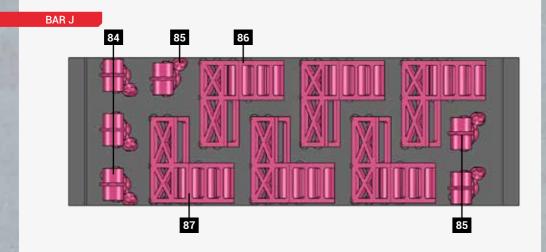

-|---|---|
|   |   | - |   | - | - |

BRASS

Ø=0.3мм L=6.5мм

Ø=0.3мм L=9мм

Ø=0.3мм L=12мм

Ø=0.3мм L=20мм

Ø=1мм L=50мм

Ø=0.6мм L=36мм

A x5

**x1** 

**x1** 

В

C x1

D

E

F x1

| <u>ال</u>      |   |   |     | × | ŝ  |
|----------------|---|---|-----|---|----|
| 2 (            |   | ĥ | i F | X |    |
| ₽(             |   |   |     |   |    |
| <b>≥</b> (     |   |   |     | μ | 1  |
| 0020- WARD APD |   |   |     |   | -4 |
| 16 <b>→</b>    | Ħ | ¥ |     |   |    |
|                |   |   |     |   |    |
| ┋╫┠            |   |   |     |   |    |
| È              |   |   |     |   |    |
| Щ.             |   |   |     |   |    |
|                |   |   |     |   |    |
| -              |   |   |     |   | 1  |

## PARTS





BAR B





BAR C

BAR D





BAR E

BAR F



66











**«** 10













































© 2024 Black Cat Models