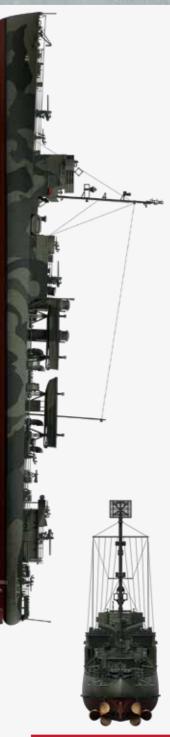

## **USS WARD APD-16**

350 020

1/350°

• www.blackcatmodels.eu

Contact@blackcatmodels.eu

## **USS WARD APD-16**

USS Ward (DD-139), was Wickes class destroyer of the United States Navy. Her keel was laid down on May 15, 1918 at the Mare Island Navy Yard and launched a record 17 days later on June 1, 1918. Ward was commissioned on July 24, 1918, however she did not participate in any action during World War I. Ward was placed in reserve and decommissioned on July 21, 1921.

When war broke out in Europe, Ward was recommissioned on January 15, 1941 and transferred to Pearl Harbor to assume local district defense duties. While patrolling the channel entrance into Pearl Harbor on the morning on December 7, 1941, lookouts on Ward's bridge spotted the conning tower of an Imperial Japanese midget submarine and commenced firing upon it. A shot from the number three gun struck the conning tower, causing the submarine to sink. Ward dropped 4 depth charges as it passed the submarine's position, sealing its fate. Unknowingly, Ward had fired the first American shots of the Pacific War.

Ward was converted into a high-speed transport and redesignated as APD-16 in February 1943. She supported numerous amphibious landings in the Pacific. While supporting troop landings in Leyte Gulf on December 7, 1944, Ward came under kamikaze attack and was struck amidships by one. The resulting fires could not be controlled and her crew abandoned ship. Ward was sunk by gunfire from USS O'Brien. In December 2017, Ward's wreck was located by RV Petrel in 209m (686ft) of water.