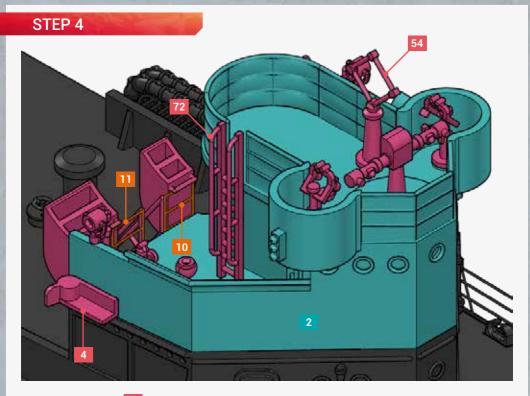

- |   | - | - |

BRASS

Ø=0.3мм L=6.5мм

Ø=0.3мм L=9мм

Ø=0.3мм L=12мм

Ø=0.3мм L=20мм

Ø=1мм L=50мм

Ø=0.6мм L=36мм

A x5

**x1** 

**x1** 

В

C x1

D

E

F x1

| <u>ال</u>      |   |   |     | × | ŝ  |
|----------------|---|---|-----|---|----|
| 2 (            |   | ĥ | i F | X |    |
| ₽(             |   |   |     |   |    |
| <b>≥</b> (     |   |   |     | μ | 1  |
| 0020- WARD APD |   |   |     |   | -4 |
| 16 <b>→</b>    | Ħ | ¥ |     |   |    |
|                |   |   |     |   |    |
| ┋╫┠            |   |   |     |   |    |
| È              |   |   |     |   |    |
| Щ.             |   |   |     |   |    |
|                |   |   |     |   |    |
| -              |   |   |     |   | 1  |

## PARTS





BAR B





BAR C

BAR D





BAR E

BAR F



66











**«** 10













































© 2024 Black Cat Models