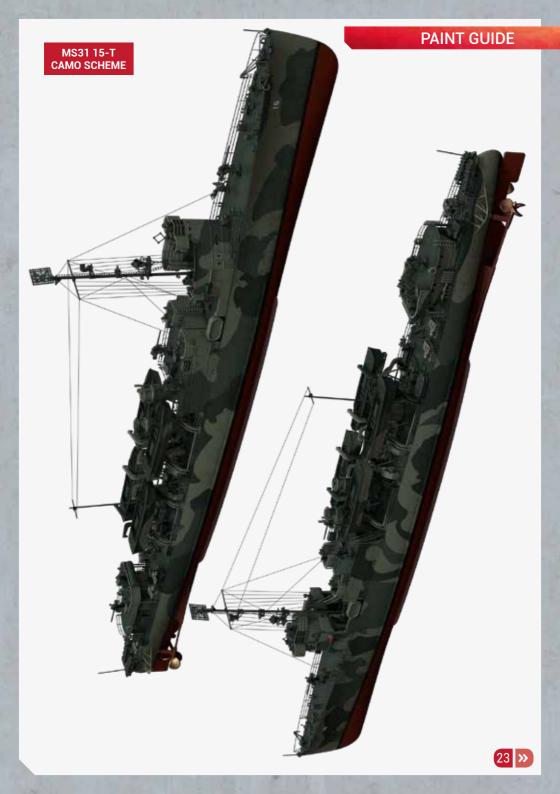

.3мм L=6.5мм

Ø=0.3мм L=9мм

Ø=0.3мм L=12мм

Ø=0.3мм L=20мм

Ø=1мм L=50мм

Ø=0.6мм L=36мм

A x5

**x1** 

**x1** 

В

C x1

D

E

F x1

| <u>ال</u>      |   |   |     | × | ŝ  |
|----------------|---|---|-----|---|----|
| 2 (            |   | ĥ | i F | X |    |
| ₽(             |   |   |     |   |    |
| <b>≥</b> (     |   |   |     | μ | 1  |
| 0020- WARD APD |   |   |     |   | -4 |
| 16 <b>→</b>    | Ħ | ¥ |     |   |    |
|                |   |   |     |   |    |
| ┋╫┠            |   |   |     |   |    |
| È              |   |   |     |   |    |
| Щ.             |   |   |     |   |    |
|                |   |   |     |   |    |
| -              |   |   |     |   | 1  |

## PARTS





BAR B





BAR C

BAR D





BAR E

BAR F



66











**«** 10













































© 2024 Black Cat Models