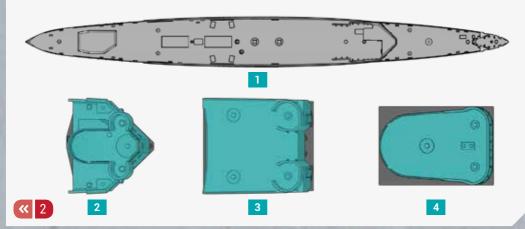

| XX                                                                    | RESIN PARTS     | !  | ASSEMBLY WARNING |  |  |  |  |  |
|-----------------------------------------------------------------------|-----------------|----|------------------|--|--|--|--|--|
| XX                                                                    | 3D PARTS        | PS | PORT & STARBOARD |  |  |  |  |  |
| ХХ                                                                    | PHOTOETCH PARTS | Р  | PORT SIDE        |  |  |  |  |  |
| XX                                                                    | BRASS PARTS     | S  | STARBOARD SIDE   |  |  |  |  |  |
| XX                                                                    | DECALS PARTS    | X  | INFORMATIONS     |  |  |  |  |  |
| SOME PHOTOETCH AND 3D PARTS ARE PROVIDED IN EXTRA NUMBERS.            |                 |    |                  |  |  |  |  |  |
| MPORTANT ! PLEASE FULLY READ THE INSTRUCTIONS BEFORE STARTING THE BUI |                 |    |                  |  |  |  |  |  |