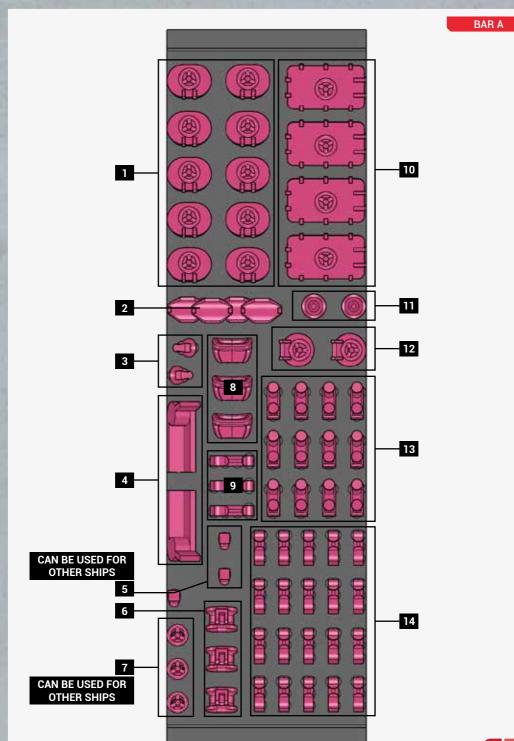

| XX                                                                    | RESIN PARTS     | !  | ASSEMBLY WARNING |  |  |  |  |  |
|-----------------------------------------------------------------------|-----------------|----|------------------|--|--|--|--|--|
| XX                                                                    | 3D PARTS        | PS | PORT & STARBOARD |  |  |  |  |  |
| ХХ                                                                    | PHOTOETCH PARTS | Р  | PORT SIDE        |  |  |  |  |  |
| XX                                                                    | BRASS PARTS     | S  | STARBOARD SIDE   |  |  |  |  |  |
| XX                                                                    | DECALS PARTS    | X  | INFORMATIONS     |  |  |  |  |  |
| SOME PHOTOETCH AND 3D PARTS ARE PROVIDED IN EXTRA NUMBERS.            |                 |    |                  |  |  |  |  |  |
| MPORTANT ! PLEASE FULLY READ THE INSTRUCTIONS BEFORE STARTING THE BUI |                 |    |                  |  |  |  |  |  |

## PARTS

BAR B

BAR C

BAR D

BAR E

BAR F

66

**«** 10