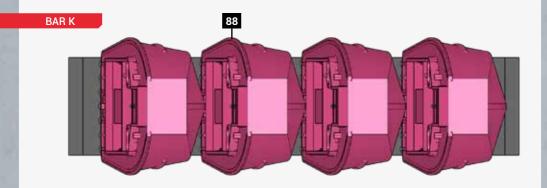

---|---|
|   |   | - |   | - | - |

BRASS

Ø=0.3мм L=6.5мм

Ø=0.3мм L=9мм

Ø=0.3мм L=12мм

Ø=0.3мм L=20мм

Ø=1мм L=50мм

Ø=0.6мм L=36мм

A x5

**x1** 

**x1** 

В

C x1

D

E

F x1

| <u>ال</u>      |   |   |     | × | ŝ  |
|----------------|---|---|-----|---|----|
| 2 (            |   | ĥ | i F | X |    |
| ₽(             |   |   |     |   |    |
| <b>≥</b> (     |   |   |     | μ | 1  |
| 0020- WARD APD |   |   |     |   | -4 |
| 16 <b>→</b>    | Ħ | ¥ |     |   |    |
|                |   |   |     |   |    |
| ┋╫┠            |   |   |     |   |    |
| È              |   |   |     |   |    |
| Щ.             |   |   |     |   |    |
|                |   |   |     |   |    |
| -              |   |   |     |   | 1  |

## PARTS





BAR B





BAR C

BAR D





BAR E

BAR F



66











**«** 10













































© 2024 Black Cat Models