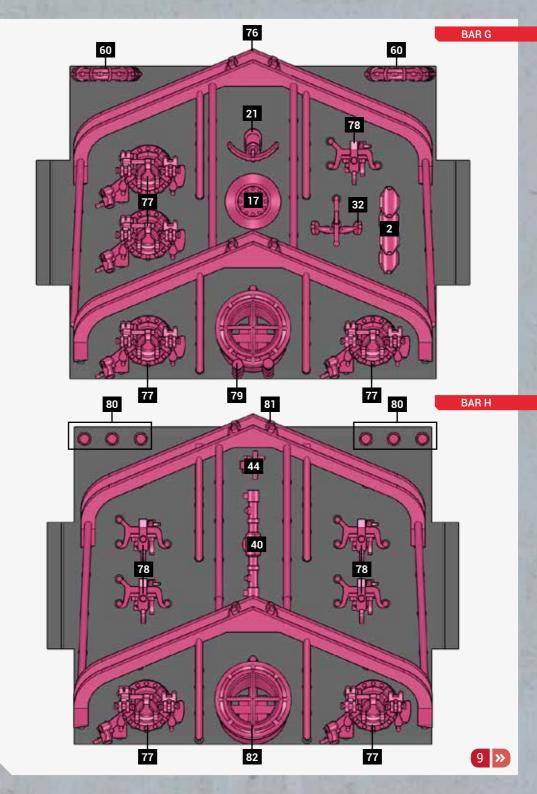

-|---|---|---|
|   |   | - |   | - | - |

BRASS

Ø=0.3мм L=6.5мм

Ø=0.3мм L=9мм

Ø=0.3мм L=12мм

Ø=0.3мм L=20мм

Ø=1мм L=50мм

Ø=0.6мм L=36мм

A x5

**x1** 

**x1** 

В

C x1

D

E

F x1

| <u>ال</u>      |   |   |     | × | ŝ  |
|----------------|---|---|-----|---|----|
| 2 (            |   | ĥ | i F | X |    |
| ₽(             |   |   |     |   |    |
| <b>≥</b> (     |   |   |     | μ | 1  |
| 0020- WARD APD |   |   |     |   | -4 |
| 16 <b>→</b>    | Ħ | ¥ |     |   |    |
|                |   |   |     |   |    |
| ┋╫┠            |   |   |     |   |    |
| È              |   |   |     |   |    |
| Щ.             |   |   |     |   |    |
|                |   |   |     |   |    |
| -              |   |   |     |   | 1  |

## PARTS





BAR B





BAR C

BAR D





BAR E

BAR F



66











**«** 10













































© 2024 Black Cat Models