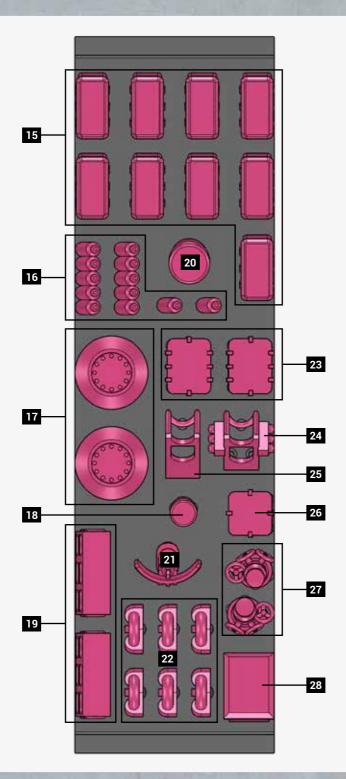

| XX                                                                    | RESIN PARTS     | !  | ASSEMBLY WARNING |  |  |  |  |  |
|-----------------------------------------------------------------------|-----------------|----|------------------|--|--|--|--|--|
| XX                                                                    | 3D PARTS        | PS | PORT & STARBOARD |  |  |  |  |  |
| ХХ                                                                    | PHOTOETCH PARTS | Р  | PORT SIDE        |  |  |  |  |  |
| XX                                                                    | BRASS PARTS     | S  | STARBOARD SIDE   |  |  |  |  |  |
| XX                                                                    | DECALS PARTS    | X  | INFORMATIONS     |  |  |  |  |  |
| SOME PHOTOETCH AND 3D PARTS ARE PROVIDED IN EXTRA NUMBERS.            |                 |    |                  |  |  |  |  |  |
| MPORTANT ! PLEASE FULLY READ THE INSTRUCTIONS BEFORE STARTING THE BUI |                 |    |                  |  |  |  |  |  |

## PARTS

BAR B

BAR C

BAR D

BAR E

BAR F

66

**«** 10