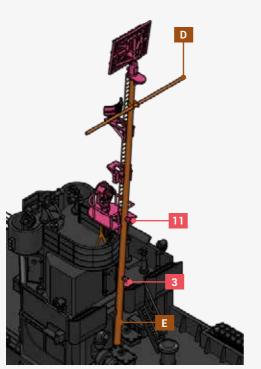

| XX                                                                    | RESIN PARTS     | !  | ASSEMBLY WARNING |  |  |  |  |  |
|-----------------------------------------------------------------------|-----------------|----|------------------|--|--|--|--|--|
| XX                                                                    | 3D PARTS        | PS | PORT & STARBOARD |  |  |  |  |  |
| ХХ                                                                    | PHOTOETCH PARTS | Р  | PORT SIDE        |  |  |  |  |  |
| XX                                                                    | BRASS PARTS     | S  | STARBOARD SIDE   |  |  |  |  |  |
| XX                                                                    | DECALS PARTS    | X  | INFORMATIONS     |  |  |  |  |  |
| SOME PHOTOETCH AND 3D PARTS ARE PROVIDED IN EXTRA NUMBERS.            |                 |    |                  |  |  |  |  |  |
| MPORTANT ! PLEASE FULLY READ THE INSTRUCTIONS BEFORE STARTING THE BUI |                 |    |                  |  |  |  |  |  |