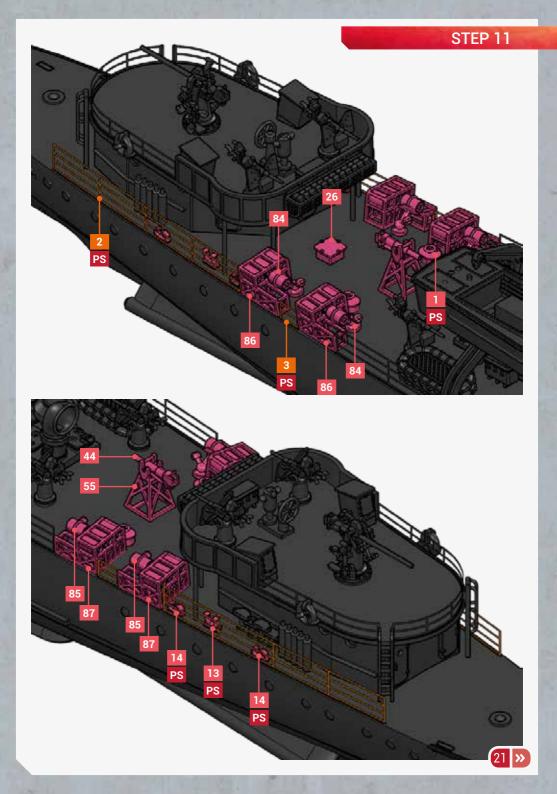

Ø=0.3мм L=6.5мм

Ø=0.3мм L=9мм

Ø=0.3мм L=12мм

Ø=0.3мм L=20мм

Ø=1мм L=50мм

Ø=0.6мм L=36мм

A x5

**x1** 

**x1** 

В

C x1

D

E

F x1

| <u>ال</u>      |   |   |     | × | ŝ  |
|----------------|---|---|-----|---|----|
| 2 (            |   | ĥ | i F | X |    |
| ₽(             |   |   |     |   |    |
| <b>≥</b> (     |   |   |     | μ | 1  |
| 0020- WARD APD |   |   |     |   | -4 |
| 16 <b>→</b>    | Ħ | ¥ |     |   |    |
|                |   |   |     |   |    |
| ┋╫┠            |   |   |     |   |    |
| È              |   |   |     |   |    |
| Щ.             |   |   |     |   |    |
|                |   |   |     |   |    |
| -              |   |   |     |   | 1  |

## PARTS





BAR B





BAR C

BAR D





BAR E

BAR F



66











**«** 10













































© 2024 Black Cat Models