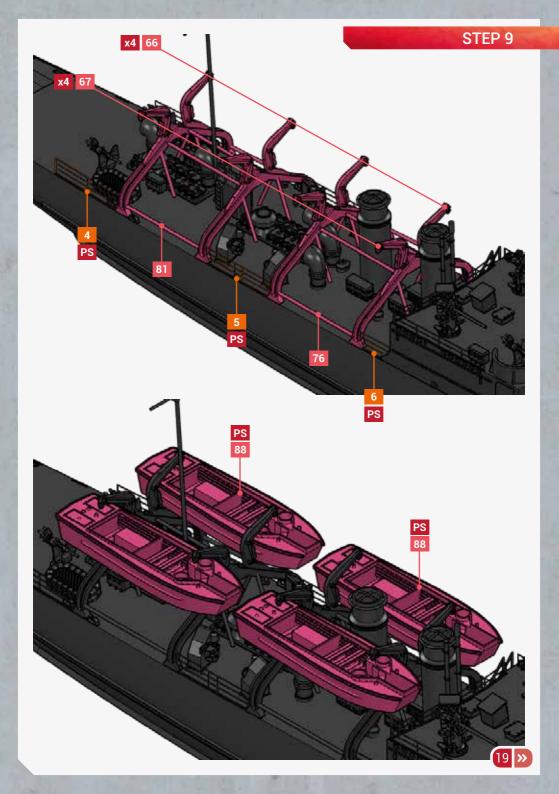

ASS

Ø=0.3мм L=6.5мм

Ø=0.3мм L=9мм

Ø=0.3мм L=12мм

Ø=0.3мм L=20мм

Ø=1мм L=50мм

Ø=0.6мм L=36мм

A x5

**x1** 

**x1** 

В

C x1

D

E

F x1

| <u>ال</u>      |   |   |     | × | ŝ  |
|----------------|---|---|-----|---|----|
| 2 (            |   | ĥ | i F | X |    |
| ₽(             |   |   |     |   |    |
| <b>≥</b> (     |   |   |     | μ | 1  |
| 0020- WARD APD |   |   |     |   | -4 |
| 16 <b>→</b>    | Ħ | ¥ |     |   |    |
|                |   |   |     |   |    |
| ┋╫┠            |   |   |     |   |    |
| È              |   |   |     |   |    |
| Щ.             |   |   |     |   |    |
|                |   |   |     |   |    |
| -              |   |   |     |   | 1  |

## PARTS





BAR B





BAR C

BAR D





BAR E

BAR F



66











**«** 10













































© 2024 Black Cat Models