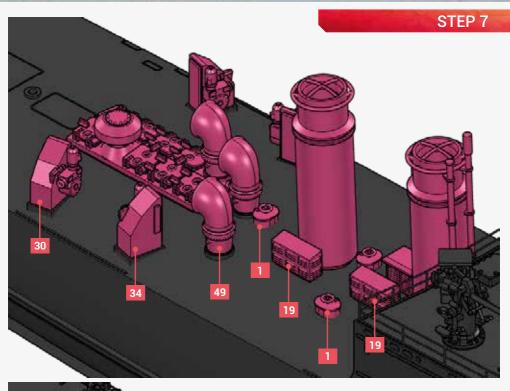

| XX                                                                    | RESIN PARTS     | !  | ASSEMBLY WARNING |  |  |  |  |  |
|-----------------------------------------------------------------------|-----------------|----|------------------|--|--|--|--|--|
| XX                                                                    | 3D PARTS        | PS | PORT & STARBOARD |  |  |  |  |  |
| ХХ                                                                    | PHOTOETCH PARTS | Р  | PORT SIDE        |  |  |  |  |  |
| XX                                                                    | BRASS PARTS     | S  | STARBOARD SIDE   |  |  |  |  |  |
| XX                                                                    | DECALS PARTS    | X  | INFORMATIONS     |  |  |  |  |  |
| SOME PHOTOETCH AND 3D PARTS ARE PROVIDED IN EXTRA NUMBERS.            |                 |    |                  |  |  |  |  |  |
| MPORTANT ! PLEASE FULLY READ THE INSTRUCTIONS BEFORE STARTING THE BUI |                 |    |                  |  |  |  |  |  |