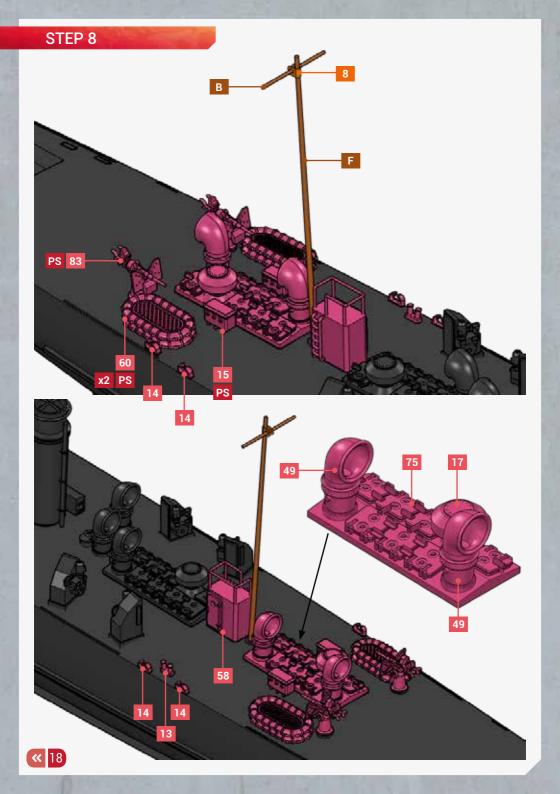

| XX                                                                    | RESIN PARTS     | !  | ASSEMBLY WARNING |  |  |  |  |  |
|-----------------------------------------------------------------------|-----------------|----|------------------|--|--|--|--|--|
| XX                                                                    | 3D PARTS        | PS | PORT & STARBOARD |  |  |  |  |  |
| ХХ                                                                    | PHOTOETCH PARTS | Р  | PORT SIDE        |  |  |  |  |  |
| XX                                                                    | BRASS PARTS     | S  | STARBOARD SIDE   |  |  |  |  |  |
| XX                                                                    | DECALS PARTS    | X  | INFORMATIONS     |  |  |  |  |  |
| SOME PHOTOETCH AND 3D PARTS ARE PROVIDED IN EXTRA NUMBERS.            |                 |    |                  |  |  |  |  |  |
| MPORTANT ! PLEASE FULLY READ THE INSTRUCTIONS BEFORE STARTING THE BUI |                 |    |                  |  |  |  |  |  |