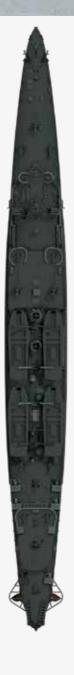

L=6.5мм

Ø=0.3мм L=9мм

Ø=0.3мм L=12мм

Ø=0.3мм L=20мм

Ø=1мм L=50мм

Ø=0.6мм L=36мм

A x5

**x1** 

**x1** 

В

C x1

D

E

F x1

| <u>ال</u>      |   |   |     | × | ŝ  |
|----------------|---|---|-----|---|----|
| 2 (            |   | ĥ | i F | X |    |
| ₽(             |   |   |     |   |    |
| <b>≥</b> (     |   |   |     | μ | 1  |
| 0020- WARD APD |   |   |     |   | -4 |
| 16 <b>→</b>    | Ħ | ¥ |     |   |    |
|                |   |   |     |   |    |
| ┋╫┠            |   |   |     |   |    |
| È              |   |   |     |   |    |
| Щ.             |   |   |     |   |    |
|                |   |   |     |   |    |
| -              |   |   |     |   | 1  |

## PARTS





BAR B





BAR C

BAR D





BAR E

BAR F



66











**«** 10













































© 2024 Black Cat Models