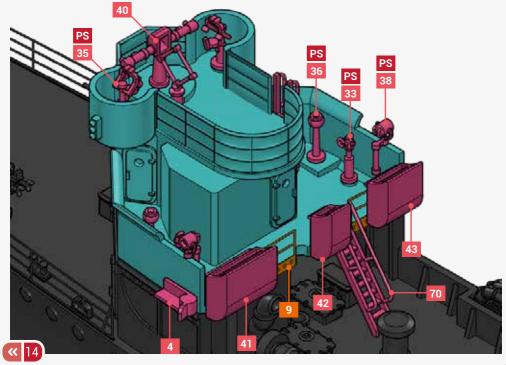

| XX                                                                    | RESIN PARTS     | !  | ASSEMBLY WARNING |  |  |  |  |  |
|-----------------------------------------------------------------------|-----------------|----|------------------|--|--|--|--|--|
| XX                                                                    | 3D PARTS        | PS | PORT & STARBOARD |  |  |  |  |  |
| ХХ                                                                    | PHOTOETCH PARTS | Р  | PORT SIDE        |  |  |  |  |  |
| XX                                                                    | BRASS PARTS     | S  | STARBOARD SIDE   |  |  |  |  |  |
| XX                                                                    | DECALS PARTS    | X  | INFORMATIONS     |  |  |  |  |  |
| SOME PHOTOETCH AND 3D PARTS ARE PROVIDED IN EXTRA NUMBERS.            |                 |    |                  |  |  |  |  |  |
| MPORTANT ! PLEASE FULLY READ THE INSTRUCTIONS BEFORE STARTING THE BUI |                 |    |                  |  |  |  |  |  |