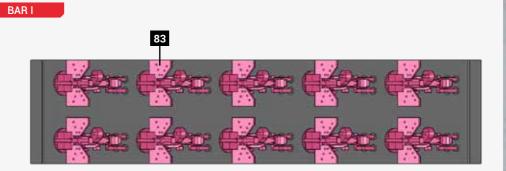

---|---|---|
|   |   | - |   | - | - |

BRASS

Ø=0.3мм L=6.5мм

Ø=0.3мм L=9мм

Ø=0.3мм L=12мм

Ø=0.3мм L=20мм

Ø=1мм L=50мм

Ø=0.6мм L=36мм

A x5

**x1** 

**x1** 

В

C x1

D

E

F x1

| <u>ال</u>      |   |   |     | × | ŝ  |
|----------------|---|---|-----|---|----|
| 2 (            |   | ĥ | i F | X |    |
| ₽(             |   |   |     |   |    |
| <b>≥</b> (     |   |   |     | μ | 1  |
| 0020- WARD APD |   |   |     |   | -4 |
| 16 <b>→</b>    | Ħ | ¥ |     |   |    |
|                |   |   |     |   |    |
| ┋╫┠            |   |   |     |   |    |
| È              |   |   |     |   |    |
| Щ.             |   |   |     |   |    |
|                |   |   |     |   |    |
| -              |   |   |     |   | 1  |

## PARTS





BAR B





BAR C

BAR D





BAR E

BAR F



66











**«** 10













































© 2024 Black Cat Models