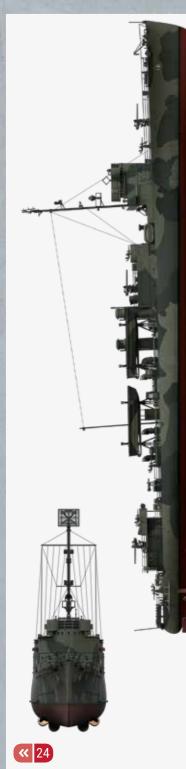

мм L=6.5мм

Ø=0.3мм L=9мм

Ø=0.3мм L=12мм

Ø=0.3мм L=20мм

Ø=1мм L=50мм

Ø=0.6мм L=36мм

A x5

**x1** 

**x1** 

В

C x1

D

E

F x1

| <u>ال</u>      |   |   |     | × | ŝ  |
|----------------|---|---|-----|---|----|
| 2 (            |   | ĥ | i F | X |    |
| ₽(             |   |   |     |   |    |
| <b>≥</b> (     |   |   |     | μ | 1  |
| 0020- WARD APD |   |   |     |   | -4 |
| 16 <b>→</b>    | Ħ | ¥ |     |   |    |
|                |   |   |     |   |    |
| ┋╫┠            |   |   |     |   |    |
| È              |   |   |     |   |    |
| Щ.             |   |   |     |   |    |
|                |   |   |     |   |    |
| -              |   |   |     |   | 1  |

## PARTS





BAR B





BAR C

BAR D





BAR E

BAR F



66











**«** 10













































© 2024 Black Cat Models