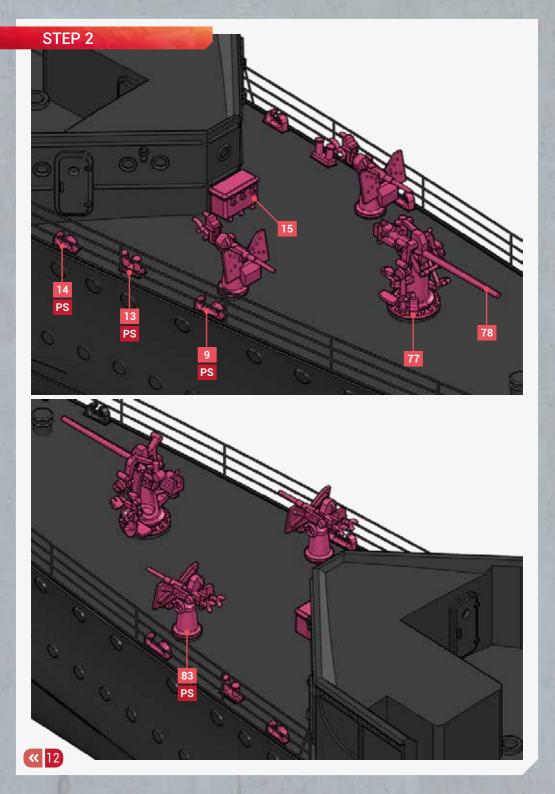

| - |   | - | - |

BRASS

Ø=0.3мм L=6.5мм

Ø=0.3мм L=9мм

Ø=0.3мм L=12мм

Ø=0.3мм L=20мм

Ø=1мм L=50мм

Ø=0.6мм L=36мм

A x5

**x1** 

**x1** 

В

C x1

D

E

F x1

| <u>ال</u>      |   |   |     | × | ŝ  |
|----------------|---|---|-----|---|----|
| 2 (            |   | ĥ | i F | X |    |
| ₽(             |   |   |     |   |    |
| <b>≥</b> (     |   |   |     | μ | 1  |
| 0020- WARD APD |   |   |     |   | -4 |
| 16 <b>→</b>    | Ħ | ¥ |     |   |    |
|                |   |   |     |   |    |
| ┋╫┠            |   |   |     |   |    |
| È              |   |   |     |   |    |
| Щ.             |   |   |     |   |    |
|                |   |   |     |   |    |
| -              |   |   |     |   | 1  |

## PARTS





BAR B





BAR C

BAR D





BAR E

BAR F



66











**«** 10













































© 2024 Black Cat Models