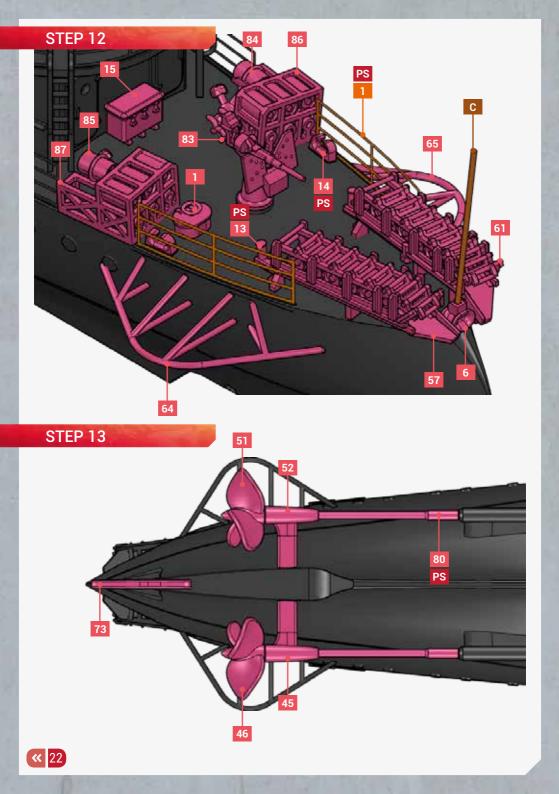

=0.3мм L=6.5мм

Ø=0.3мм L=9мм

Ø=0.3мм L=12мм

Ø=0.3мм L=20мм

Ø=1мм L=50мм

Ø=0.6мм L=36мм

A x5

**x1** 

**x1** 

В

C x1

D

E

F x1

| <u>ال</u>      |   |   |     | × | ŝ  |
|----------------|---|---|-----|---|----|
| 2 (            |   | ĥ | i F | X |    |
| ₽(             |   |   |     |   |    |
| <b>≥</b> (     |   |   |     | μ | 1  |
| 0020- WARD APD |   |   |     |   | -4 |
| 16 <b>→</b>    | Ħ | ¥ |     |   |    |
|                |   |   |     |   |    |
| ┋╫┠            |   |   |     |   |    |
| È              |   |   |     |   |    |
| Щ.             |   |   |     |   |    |
|                |   |   |     |   |    |
| -              |   |   |     |   | 1  |

## PARTS





BAR B





BAR C

BAR D





BAR E

BAR F



66











**«** 10













































© 2024 Black Cat Models