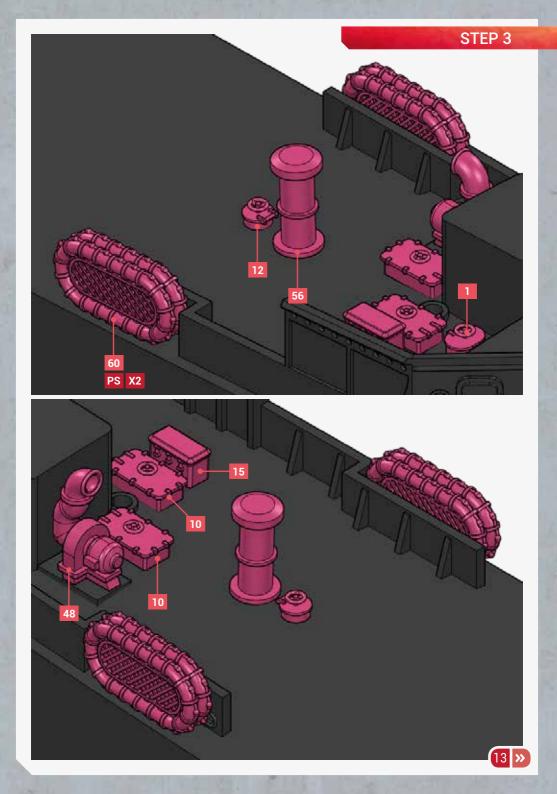

| - |   | - | - |

BRASS

Ø=0.3мм L=6.5мм

Ø=0.3мм L=9мм

Ø=0.3мм L=12мм

Ø=0.3мм L=20мм

Ø=1мм L=50мм

Ø=0.6мм L=36мм

A x5

**x1** 

**x1** 

В

C x1

D

E

F x1

| <u>ال</u>      |   |   |     | × | ŝ  |
|----------------|---|---|-----|---|----|
| 2 (            |   | ĥ | i F | X |    |
| ₽(             |   |   |     |   |    |
| <b>≥</b> (     |   |   |     | μ | 1  |
| 0020- WARD APD |   |   |     |   | -4 |
| 16 <b>→</b>    | Ħ | ¥ |     |   |    |
|                |   |   |     |   |    |
| ┋╫┠            |   |   |     |   |    |
| È              |   |   |     |   |    |
| Щ.             |   |   |     |   |    |
|                |   |   |     |   |    |
| -              |   |   |     |   | 1  |

## PARTS





BAR B





BAR C

BAR D





BAR E

BAR F



66











**«** 10













































© 2024 Black Cat Models