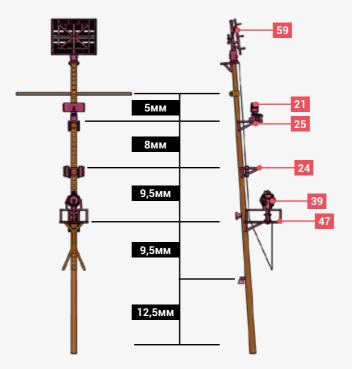

## PHOTOETCH

| D | F | C | Δ |   | S |
|---|---|---|---|---|---|
|   |   | - |   | - | - |

BRASS

Ø=0.3мм L=6.5мм

Ø=0.3мм L=9мм

Ø=0.3мм L=12мм

Ø=0.3мм L=20мм

Ø=1мм L=50мм

Ø=0.6мм L=36мм

A x5

**x1** 

**x1** 

В

C x1

D

E