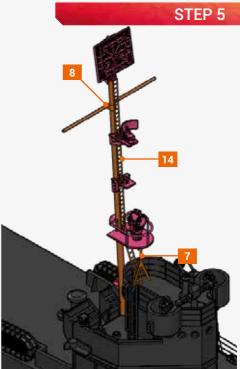

| XX                                                                    | RESIN PARTS     | !  | ASSEMBLY WARNING |  |  |  |  |  |
|-----------------------------------------------------------------------|-----------------|----|------------------|--|--|--|--|--|
| XX                                                                    | 3D PARTS        | PS | PORT & STARBOARD |  |  |  |  |  |
| ХХ                                                                    | PHOTOETCH PARTS | Р  | PORT SIDE        |  |  |  |  |  |
| XX                                                                    | BRASS PARTS     | S  | STARBOARD SIDE   |  |  |  |  |  |
| XX                                                                    | DECALS PARTS    | X  | INFORMATIONS     |  |  |  |  |  |
| SOME PHOTOETCH AND 3D PARTS ARE PROVIDED IN EXTRA NUMBERS.            |                 |    |                  |  |  |  |  |  |
| MPORTANT ! PLEASE FULLY READ THE INSTRUCTIONS BEFORE STARTING THE BUI |                 |    |                  |  |  |  |  |  |