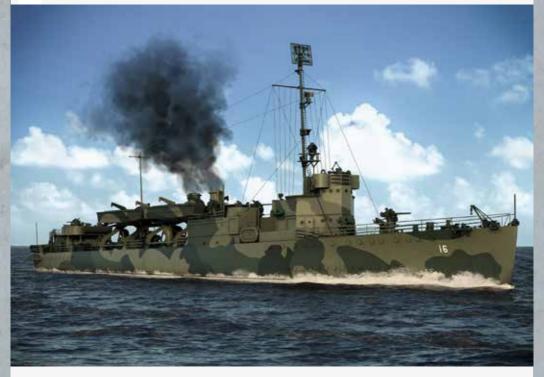

## **USS WARD APD-16**

USS Ward (DD-139), was Wickes class destroyer of the United States Navy. Her keel was laid down on May 15, 1918 at the Mare Island Navy Yard and launched a record 17 days later on June 1, 1918. Ward was commissioned on July 24, 1918, however she did not participate in any action during World War I. Ward was placed in reserve and decommissioned on July 21, 1921.

When war broke out in Europe, Ward was recommissioned on January 15, 1941 and transferred to Pearl Harbor to assume local district defense duties. While patrolling the channel entrance into Pearl Harbor on the morning on December 7, 1941, lookouts on Ward's bridge spotted the conning tower of an Imperial Japanese midget submarine and commenced firing upon it. A shot from the number three gun struck the conning tower, causing the submarine to sink. Ward dropped 4 depth charges as it passed the submarine's position, sealing its fate. Unknowingly, Ward had fired the first American shots of the Pacific War.

Ward was converted into a high-speed transport and redesignated as APD-16 in February 1943. She supported numerous amphibious landings in the Pacific. While supporting troop landings in Leyte Gulf on December 7, 1944, Ward came under kamikaze attack and was struck amidships by one. The resulting fires could not be controlled and her crew abandoned ship. Ward was sunk by gunfire from USS O'Brien. In December 2017, Ward's wreck was located by RV Petrel in 209m (686ft) of water.